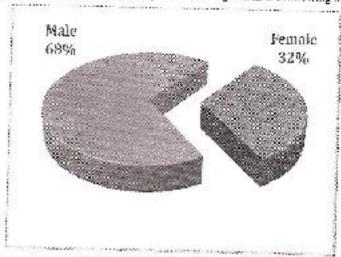

### The Technical Sessions

Nearly 200 persons artended and marticipated in the National Conference. An overview of the distribution of invited and contributed preventations: the contributous and the participants in terms of their disciplinary affiliation is given in the following diagrams.

Fig. 1 Contributors: by geoder

Fig. 2 Distribution of Contribution by Broad Themes

The paper presentations were grouped into eight broad categories.

- · Role of Libraries in Research.
- Web based Library Services
- Libraries in Lignal Era.
- ICT in Libraries
- Library Networking
- Open Source Software
- E-Resources
- Papers in Marath;