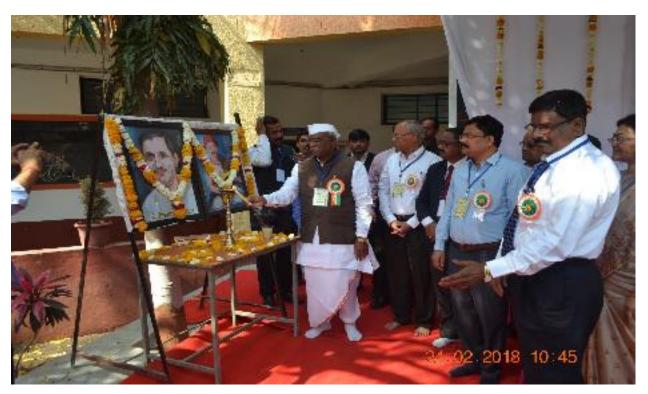

### Inaugural Session

The inaugural function presided by Speaker of Maharashtra State Assembly, Guvt. of Maharashtra and Chairman of Pandit Dindayal Upadhyay Education Society. The Hon'ble Shri. Haribhau Bagde; Shri. Shamsundar Naik, Secretary, PDU Education Society. Dr. Sarjerao Thombare, Trustee, PDUES and Director, Gopinath Mundhe Research Centre, Dr. Babasaheb Ambedkar Murathwada University, Aurangabad, Dr. Sanjay Salunke, Dean, Faculty of Social Sciences and Languages, Dr. Babasaheb Ambedkar Marathwada University, Aurangabad; Dr. S. R. Talde, Principal, Sant Savta Mali Gramin Mahavidyalaya, Phulambri. Guest of Honour Dr. S. N. Singh, Associate Professor, S.D. College, Muzzafarpur, Uttar Pradesh; Prof. Dr. Vaishali Khaparde, Head, Dept. of Library and Information Science, Dr. Babasaheb Ambedkar Marathwada University, Aurangabad, Dr. Kulpana Zarikar, Head, Dept. of Physical Education, Dr. Babasaheb Ambedkar Marathwada University, Aurangabad; Dr. S. Kote, Principal