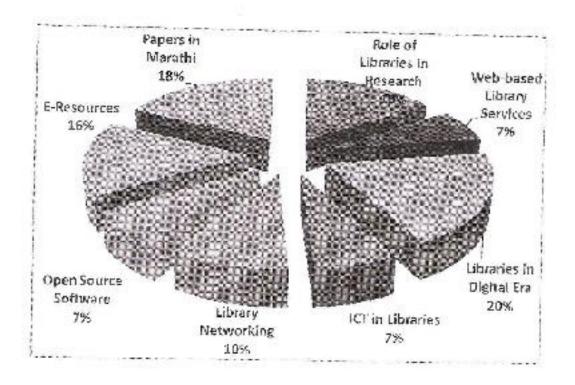

### The Technical Sessions

Nearly 200 persons artended and marticipated in the National Conference. An overview of the distribution of invited and contributed preventations: the contributous and the participants in terms of their disciplinary affiliation is given in the following diagrams.

Fig. 1 Contributors: by geoder

Fig. 2 Distribution of Contribution by Broad Themes

The paper presentations were grouped into eight broad categories.

- · Role of Libraries in Research.
- Web based Library Services
- Libraries in Lignal Era.
- ICT in Libraries
- Library Networking
- Open Source Software
- E-Resources
- Papers in Marath;

This report is largely based on this caregorization. The salient features of the papers us well as the discussions emanating from the presentations will be briefly reported.

The pre-en iference volume carried comprehensive and up-to-date 145 articles by 152 contributors.