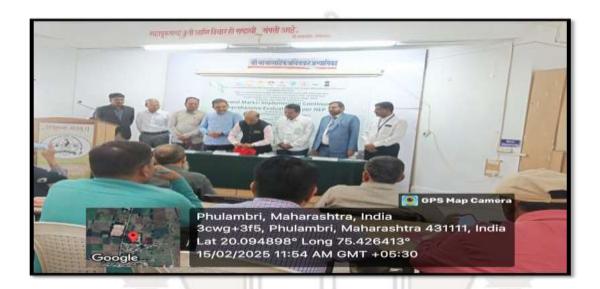

Affiliated to

Dr. Babasaheb Ambedkar Marathwada University, Aurangabad

The National Workshop on: **Beyond Marks: Implementing Continuous & Comprehensive Evaluation as per NEP 2020 (Evaluation Reforms)** organised successfully by Pt. Deendayal Upadhayay Education Society's Shri Sant Savta Mali Gramin Mahvidyalaya, Phulambri in Collaboration with: IQAC, Dr. Babasaheb Ambedkar Marathwada University, Chhatrapati Sambhajinagar Maulana Azad College of Arts, Science & Commerce, Chhatrapati Sambhajinagar Deogiri College, Chhatrapati Sambhajinagar was held at Savta Mali College, Phulambri today i.e.15th Feb 2025.

The workshop explored the principles and practical application of Continuous and Comprehensive Evaluation (CCE) as outlined in the National Education Policy (NEP) 2020. Participants got an insight into moving beyond traditional marks-based assessment and developing effective strategies for holistic student evaluation. It provided the faculty members with a comprehensive understanding of the evaluation reforms introduced by the NEP 2020 deliberated upon by Dr.S.S.Patil, Director, HRDC, Dr. BAMU.

Inaugurator & Key Note Speaker Prof. Dr. Satish Patil, Director, HRDC, BAMU, Chhatrapati Sambhajinagar delivering keynote speech.

Principal Dr. Mazhar Farooqui delivering resourceful lecture and sharing experiences about Evaluation Reforms and giving suggestions. On dais Principal Dr.Ganesh Agnihotri and Prof. Dr. Pradeep Jabde.