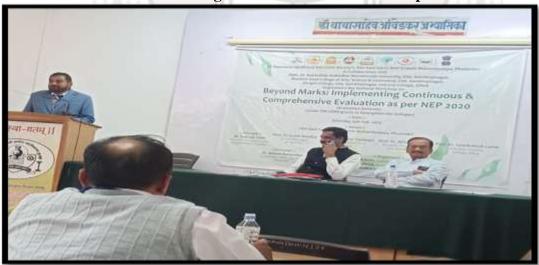

Inaugurator & Key Note Speaker Prof. Dr. Satish Patil, Director, HRDC, BAMU, Chhatrapati Sambhajinagar delivering keynote speech.

Principal Dr. Mazhar Farooqui delivering resourceful lecture and sharing experiences about Evaluation Reforms and giving suggestions. On dais Principal Dr.Ganesh Agnihotri and Prof. Dr. Pradeep Jabde.