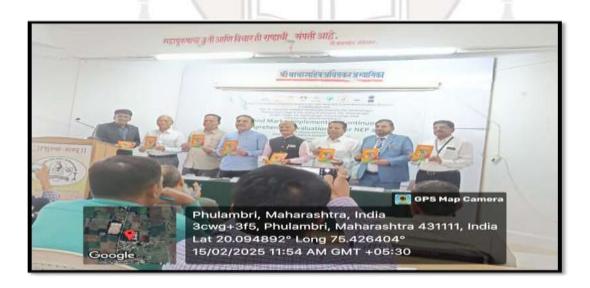

Dr. Shravan Kumar, Dean, Uttaranchal University and Prof. Dr. Ramkishan Bhise, Mumbai delivered their address through online mode.

Workshop proved important as Dr. Ashwin Ranjanikar published his book on NEP entitled as NEP 2020: Shaping the Future of Education, Language and Digital Learning.

Book Release Ceremony: Dr. Ashwin Ranjanikar, Convener of the workshop edited a book on NEP entitled as NEP 2020: Shaping the Future of Education, Language & Digital Learning.

Pandit Deendayal Upadhyaya Education Society's