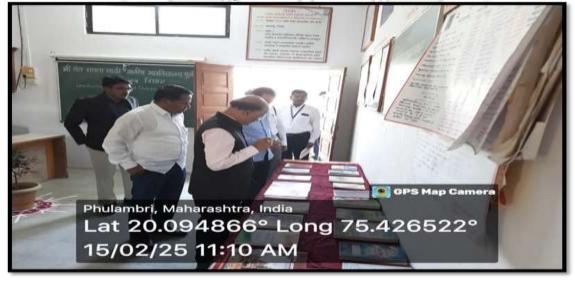

Book Exhibition: Teachers of Shri Sant Savta Mali College arranged a Book Exhibition of their own books in the Dept. of Political Science. Prof. Dr. Satish Patil, Dr. Gajanan Sanap, Prof. Dr. Sarjerao Thombre and Shri. Nivruttiji Gawande inaugurated the exhibition.

Guest of Honour Dr. Gajanan Sanap, MC Member Dr. BAMU delivering address on the occasion

Research Work: Book Exhibition of Research Work of the college Teachers organized on the occasion.

Pandit Deendayal Upadhyaya Education Society's