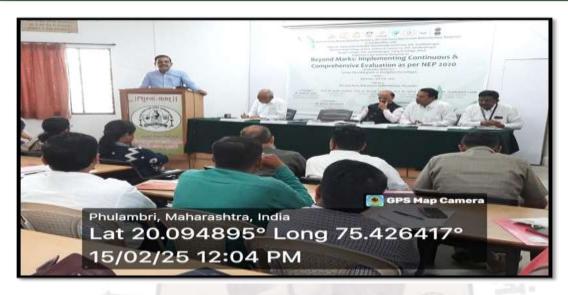

The workshop explored the principles and practical application of Continuous and Comprehensive Evaluation (CCE) as outlined in the National Education Policy (NEP) 2020. Participants got an insight into moving beyond traditional marks-based assessment and developing effective strategies for holistic student evaluation. It provided the faculty members with a comprehensive understanding of the evaluation reforms introduced by the NEP 2020 deliberated upon by Dr.S.S.Patil, Director, HRDC, Dr. BAMU.

Inaugurator & Key Note Speaker Prof. Dr. Satish Patil, Director, HRDC, BAMU, Chhatrapati Sambhajinagar delivering keynote speech.

Principal Dr. Mazhar Farooqui delivering resourceful lecture and sharing experiences about Evaluation Reforms and giving suggestions. On dais Principal Dr.Ganesh Agnihotri and Prof. Dr. Pradeep Jabde.