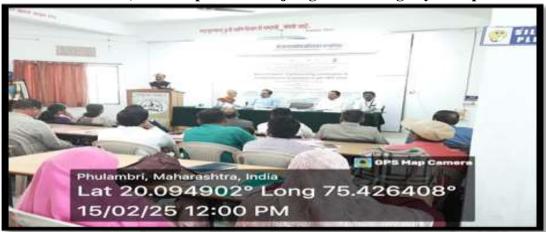

Affiliated to

Dr. Babasaheb Ambedkar Marathwada University, Aurangabad

The National Workshop on: **Beyond Marks: Implementing Continuous & Comprehensive Evaluation as per NEP 2020 (Evaluation Reforms)** organised successfully by Pt. Deendayal Upadhayay Education Society's Shri Sant Savta Mali Gramin Mahvidyalaya, Phulambri in Collaboration with: IQAC, Dr. Babasaheb Ambedkar Marathwada University, Chhatrapati Sambhajinagar Maulana Azad College of Arts, Science & Commerce, Chhatrapati Sambhajinagar Deogiri College, Chhatrapati Sambhajinagar was held at Savta Mali College, Phulambri today i.e.15th Feb 2025.

The workshop explored the principles and practical application of Continuous and Comprehensive Evaluation (CCE) as outlined in the National Education Policy (NEP) 2020. Participants got an insight into moving beyond traditional marks-based assessment and developing effective strategies for holistic student evaluation. It provided the faculty members with a comprehensive understanding of the evaluation reforms introduced by the NEP 2020 deliberated upon by Dr.S.S.Patil, Director, HRDC, Dr. BAMU.