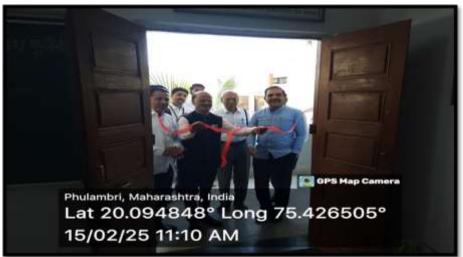

Affiliated to

Dr. Babasaheb Ambedkar Marathwada University, Aurangabad

The National Workshop on: **Beyond Marks: Implementing Continuous & Comprehensive Evaluation as per NEP 2020 (Evaluation Reforms)** organised successfully by Pt. Deendayal Upadhayay Education Society's Shri Sant Savta Mali Gramin Mahvidyalaya, Phulambri in Collaboration with: IQAC, Dr. Babasaheb Ambedkar Marathwada University, Chhatrapati Sambhajinagar Maulana Azad College of Arts, Science & Commerce, Chhatrapati Sambhajinagar Deogiri College, Chhatrapati Sambhajinagar was held at Savta Mali College, Phulambri today i.e.15th Feb 2025.

Book Exhibition: Teachers of Shri Sant Savta Mali College arranged a Book Exhibition of their own books in the Dept. of Political Science. Prof. Dr. Satish Patil, Dr. Gajanan Sanap, Prof. Dr. Sarjerao Thombre and Shri. Nivruttiji Gawande inaugurated the exhibition.