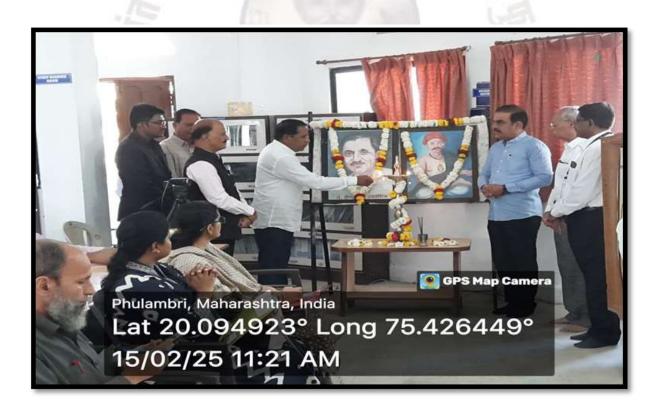

Affiliated to

Dr. Babasaheb Ambedkar Marathwada University, Aurangabad

The National Workshop on: **Beyond Marks: Implementing Continuous & Comprehensive Evaluation as per NEP 2020 (Evaluation Reforms)** organised successfully by Pt. Deendayal Upadhayay Education Society's Shri Sant Savta Mali Gramin Mahvidyalaya, Phulambri in Collaboration with: IQAC, Dr. Babasaheb Ambedkar Marathwada University, Chhatrapati Sambhajinagar Maulana Azad College of Arts, Science & Commerce, Chhatrapati Sambhajinagar Deogiri College, Chhatrapati Sambhajinagar was held at Savta Mali College, Phulambri today i.e.15th Feb 2025.

Guest of Honour Dr. Gajanan Sanap, MC Member Dr. BAMU delivering address on the occasion

Research Work: Book Exhibition of Research Work of the college Teachers organized on the occasion.

Pandit Deendayal Upadhyaya Education Society's

Inaugurator & Key Note Speaker Prof. Dr. Satish Patil, Director, HRDC, BAMU, Chhatrapati Sambhajinagar delivering keynote speech.

Principal Dr. Mazhar Farooqui delivering resourceful lecture and sharing experiences about Evaluation Reforms and giving suggestions. On dais Principal Dr.Ganesh Agnihotri and Prof. Dr. Pradeep Jabde.